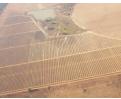

## 406 ha Commercial Farm For Sale in Mkushi

This is a 406 hectare commercial farm comprising:

220 hectares of centre pivot irrigated land. 64.31 hectares of dry arable land 80.37 hectares of bush land

Developed with the main farm house, farm managers house, and workers compound, cattle pens, sheep pens, water reservoirs, boreholes and fittings with 14.5 kilometres fencing.

KEY CONSIDERATIONS: Good location in a well established Mkushi Farming Block. Serviced with three phase electricity. Water for irrigation obtained from two dams, property also has shares in Lusemfwa Dam Project. Land with waterways and contoured, rocks removed and hills leveled.