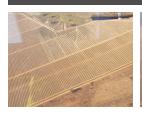

## 406 ha Commercial Farm For Sale in Mkushi

This is a 406 hectare commercial farm comprising:

220 hectares of centre pivot irrigated land. 64.31 hectares of dry arable land 80.37 hectares of bush land

Developed with the main farm house, farm managers house, and workers compound, cattle pens, sheep pens, water reservoirs, boreholes and fittings with 14.5 kilometres fencing.

 $\label{prop:linear} \textit{Farm has livestock handling facilities and equipment.}$ 

Yes

70ha of Mangoes & Avocado, 36ha avo land prepped Pump stations, microirrigation, ridges, prep.

**Zoning** Agricultural