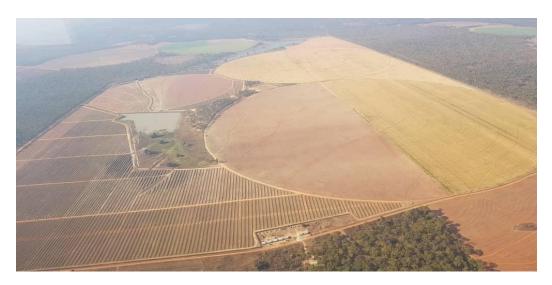

## 406 ha Commercial Farm For Sale in Mkushi

This is a 406 hectare commercial farm comprising:

220 hectares of centre pivot irrigated land. 64.31 hectares of dry arable land 80.37 hectares of bush land

Developed with the main farm house, farm managers house, and workers compound, cattle pens, sheep pens, water reservoirs, boreholes and fittings with 14.5 kilometres fencing.

KEY CONSIDERATIONS: Good location in a well established Mkushi Farming Block. Serviced with three phase electricity. Water for irrigation obtained from two dams, property also has shares in Lusemfwa Dam Project. Land with waterways and contoured, rocks removed and hills leveled.