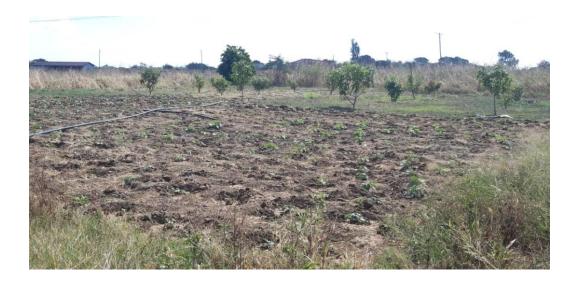

## 12 ACRE FARM TO LET IN THE MAKENI AREA

This 12 acre farm is accessible from Makeni road, Mumbwa road or from Katongo / Los Angeles Road.

The farm has a 2 bedroom cottage which would be suitable for a caretaker, however it would require some work. There are some staff quarters which are unfinished but are at roof level.

The plot is fenced with an electric fence but has not been farmed for a number of years. This should mean that fertility has improved somewhat.

There is main line for irrigation, borehole with pump and pump house.