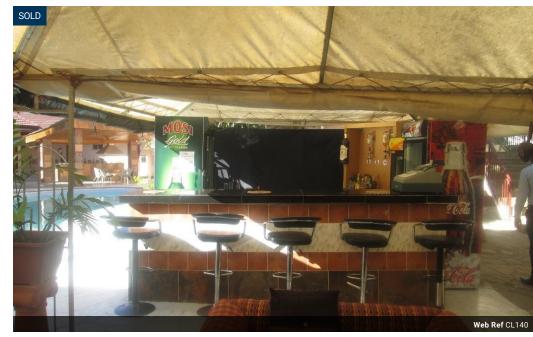

## 20,200m² Investment Sold in Makeni

This Commercial property consisting of the Lodge and Sunset Villas. The lodge consists of 20 lodging rooms and 2 family rooms,3 conference rooms, gymnasium, bar, restaurant with alfresco area, board meeting rooms, recreation centre area, store room and swimming pool. Sunset villas comprises 2 types of executive villas which include; 5 identical villas of 3 bedroom each and 3 identical 2 bedroom each. All essential services are connected to the property. Water supply is from a borehole connected to submissive pumps with reserve water tanks. Approximately 2.0319 Hectares of land extent enclosed in a wall fence. Offers good