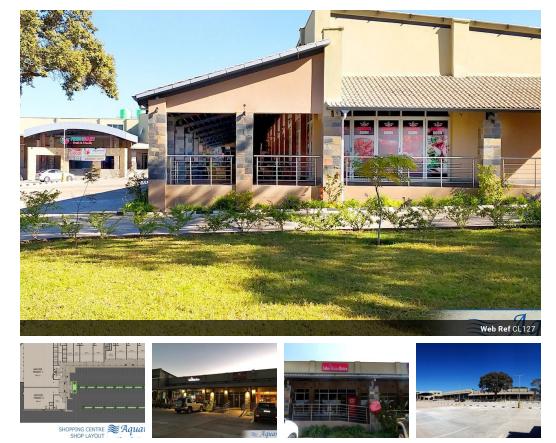

## 19.03 sqm Retail or Office Unit To Let at Aquarius Lifestyle Centre in Leopards Hill

We have an Office Unit available at Aquarius Lifestyle Centre in Leopards Hill. It's in a prime location for the up and coming area which houses hundreds of households (with more in the pipeline)

The Centre is looking for the following tenants

- 1. A cafe and/or business center
- A commercial bank
  Childrens entertainment center or childrens gym
  Hardware/DIY/Garden Shop

Yes

Zoning Commercial

Exterior Security Sizes Floor Size

19m<sup>2</sup>

https://www.propertypartnerszambia.com