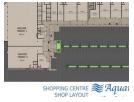

## 15.87 sqm Retail or Office Unit To Let at Aquarius Lifestyle Centre in Leopards Hill

We have an Office Unit available at Aquarius Lifestyle Centre in Leopards Hill. It's in a prime location for the up and coming area which houses hundreds of households (with more in the pipeline)

The Centre is looking for the following tenants

- 1. A cafe and/or business center
- A commercial bank
  Childrens entertainment center or childrens gym
  Hardware/DIY/Garden Shop

Zoning Commercial

Exterior Sizes Floor Size Yes 16m<sup>2</sup> Security