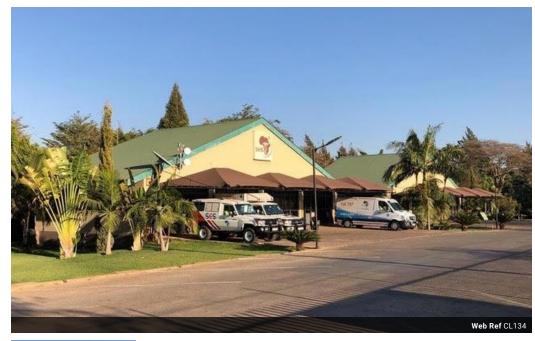

Cathy Miller 0977824737 cathy.miller@lilayi.com

Contact Property Partners Zambia

260 977824737

403A Lilayi Road, Lilayi, Lusaka, Zambia

\$4,000 pm

Gross Monthly Rental \$4,000 Excl. VAT

200sqm Prime Office Building To Let at Sandy's Creations in the Lilayi area.

Each 200sqm Office Building has 6 individual large offices, a large reception, 2 toilets and a kitchen. All of the offices are air conditioned with large windows. There is a 500kva backup generator allowing all electrical items to be used even if there is a power failure. The buildings were formally used by SES.

All costs are paid by the landlord, including electricity, water, security, maintenance, garden maintenance.

Building Name Zoning

Power 3 Phase

SES 1 & 2 Commercial

**Interior** Air Conditioning

Yes

Yes

Exterior