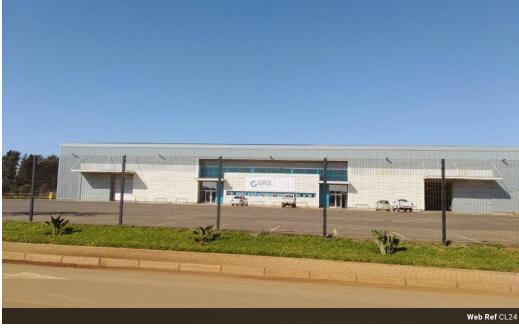

## 2500 sq m Warehouse & Office Space To Let in Makeni, Lusaka

2,274 sq m Warehouse with 226 sq m Office Space (2500 sq m Total Space) To Let in York Commercial Park along Kafue Road.

## Offices:

- 1x Board Room
- 1x Reception
- 1x Computer room
- 1x Kitchen
- 2x Open plan offices 1x Filing Room
- 1x Room within the factory
- 3x Male / 3x Female bathrooms

Height 8.5m to Lowest eaves

The warehouse has its own gate and guardhouse. Ample parking space, and circles carefully designed to assist any size truck to

**Building Name** Spec 1 Zoning Commercial

Interior Sizes

Air Conditioning Yes Floor Size 2,500m<sup>2</sup> Power 3 Phase Yes **Building Height** 

Board Room, Reception, Computer room, Kitchen, 2 Open plan offices, Filing Room, 1 Storage or Office, 3 male and female bathrooms. Roundabouts designed for trucks turning