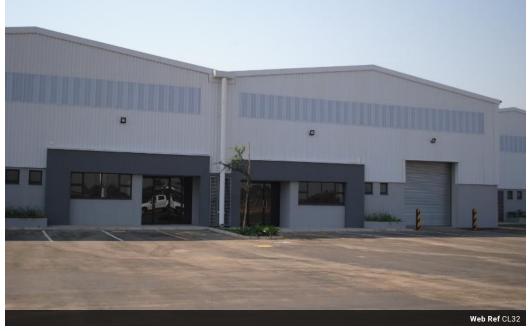

## 1,267sqm Warehouse To Let in York Commercial Park

This warehouse is available to Let or to Purchase. The purchase price is USD 1,005,212. This price excludes PPT, VAT and tax.

6 Meters to underside of eaves Building on grade Roller shutter door size 4000mm wide x 4500mm high 2x Ground floor ablutions No as built office component 150mm thick mass concrete 30mpa slab flooring Chromadek side cladding in IBR profile 0.47mm

Yes

The warehouse is situated in York Commercial Park, 6km south of the CBD. York Commercial Park measures in excess of 100 acres and boasts modern, best in class industry standards in respect of traffic circulation, yards and design. The developers aim to provide a logistics park with state of the art facilities, capable of matching the ever growing requirements of the region.

Building Name Zoning York Commercial Park A1 Commercial

Interior Power 3 Phase **Sizes** Floor Size Building Height

1,267m² 6m