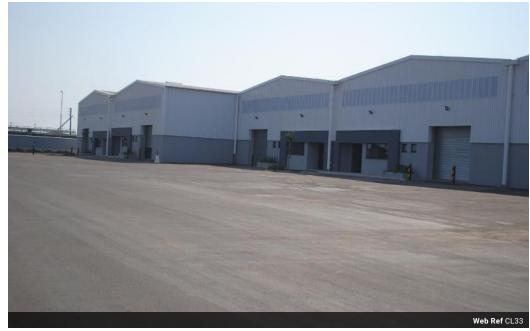

## 1,104sqm Warehouse To Let in York Commercial Park

This warehouse is available to Let or to Purchase. The purchase price is USD 875,892. This price excludes PPT, VAT and tax.

6 Meters to underside of eaves Building on grade Roller shutter door size 4000mm wide x 4500mm high 2x Ground floor ablutions No as built office component 150mm thick mass concrete 30mpa slab flooring Chromadek side cladding in IBR profile 0.47mm

The warehouse is situated in York Commercial Park, 6km south of the CBD. York Commercial Park measures in excess of 100 acres and boasts modern, best in class industry standards in respect of traffic circulation, yards and design. The developers aim to provide a logistics park with state of the art facilities, capable of matching the ever growing requirements of the region.