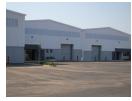

## 1,104sqm Warehouse To Let in York Commercial Park

This warehouse is available to Let or to Purchase. The purchase price is USD 875,892. This price excludes PPT, VAT and tax.

6 Meters to underside of eaves Building on grade Roller shutter door size 4000mm wide x 4500mm high 2x Ground floor ablutions No as built office component 150mm thick mass concrete 30mpa slab flooring Chromadek side cladding in IBR profile 0.47mm

The warehouse is situated in York Commercial Park, 6km south of the CBD. York Commercial Park measures in excess of 100 acres and boasts modern, best in class industry standards in respect of traffic circulation, yards and design. The developers aim to provide a logistics park with state of the art facilities, capable of matching the ever growing requirements of the region.