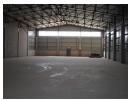

## 1,104sqm Warehouse To Let in York Commercial Park

This warehouse is available to Let or to Purchase. The purchase price is USD 875,892. This price excludes PPT, VAT and tax.

6 Meters to underside of eaves Building on grade Roller shutter door size 4000mm wide x 4500mm high 2x Ground floor ablutions No as built office component 150mm thick mass concrete 30mpa slab flooring Chromadek side cladding in IBR profile 0.47mm