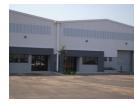

## 1,104sqm Warehouse To Let in York Commercial Park

This warehouse is available to Let or to Purchase. The purchase price is USD 875,892. This price excludes PPT, VAT and tax.

6 Meters to underside of eaves Building on grade Roller shutter door size 4000mm wide x 4500mm high 2x Ground floor ablutions No as built office component 150mm thick mass concrete 30mpa slab flooring Chromadek side cladding in IBR profile 0.47mm

The warehouse is situated in York Commercial Park, 6km south of the CBD. York Commercial Park measures in excess of 100 acres and boasts modern, best in class industry standards in respect of traffic circulation, yards and design. The developers aim to provide a logistics park with state of the art facilities, capable of matching the ever growing requirements of the region.