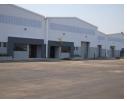

## 1,104sqm Warehouse To Let in York Commercial Park

This warehouse is available to Let or to Purchase. The purchase price is USD 875,892. This price excludes PPT, VAT and tax.

6 Meters to underside of eaves Building on grade Roller shutter door size 4000mm wide x 4500mm high 2x Ground floor ablutions No as built office component 150mm thick mass concrete 30mpa slab flooring Chromadek side cladding in IBR profile 0.47mm

The warehouse is situated in York Commercial Park, 6km south of the CBD. York Commercial Park measures in excess of 100 acres and boasts modern, best in class industry standards in respect of traffic circulation, yards and design. The developers aim to provide a logistics park with state of the art facilities, capable of matching the ever growing requirements of the region.