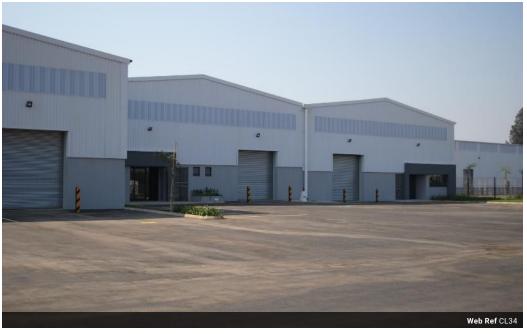

## 1053sqm Warehouse To Let in York Commercial Park

This warehouse is available to Let or to Purchase. The purchase price is USD 835,429. This price excludes PPT, VAT and tax.

6 Meters to underside of eaves Building on grade Roller shutter door size 4000mm wide x 4500mm high 2x Ground floor ablutions No as built office component 150mm thick mass concrete 30mpa slab flooring Chromadek side cladding in IBR profile 0.47mm

Yes

The warehouse is situated in York Commercial Park, 6km south of the CBD. York Commercial Park measures in excess of 100 acres and boasts modern, best in class industry standards in respect of traffic circulation, yards and design. The developers aim to provide a logistics park with state of the art facilities, capable of matching the ever growing requirements of the region.

Yes

Building Name Zoning

York Commercial Park A3 Commercial

Interior Power 3 Phase Exterior Security

**Sizes** Floor Size Building Height

1,053m² 6m