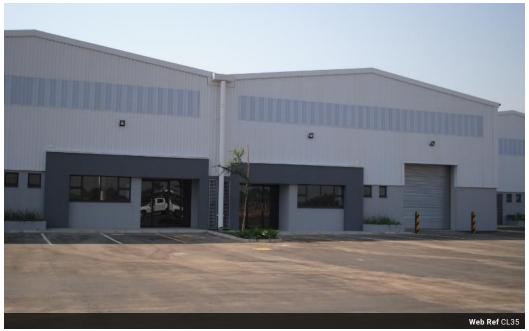

## 921sqm Warehouse To Let in York Commercial Park

This warehouse is available to Let or to Purchase. The purchase price is USD 730,703. This price excludes PPT, VAT and tax.

6 Meters to underside of eaves Building on grade Roller shutter door size 4000mm wide x 4500mm high 2x Ground floor ablutions No as built office component 150mm thick mass concrete 30mpa slab flooring Chromadek side cladding in IBR profile 0.47mm

Yes

The warehouse is situated in York Commercial Park, 6km south of the CBD. York Commercial Park measures in excess of 100 acres and boasts modern, best in class industry standards in respect of traffic circulation, yards and design. The developers aim to provide a logistics park with state of the art facilities, capable of matching the ever growing requirements of the region.

Building Name Zoning

York Commercial Park A4 Commercial

Interior Power 3 Phase Exterior Security

Yes

**Sizes** Floor Size Building Height

921m² 6m