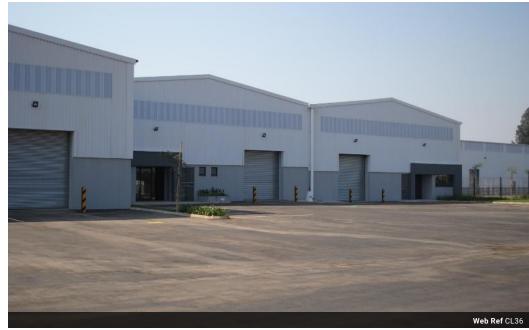

## 790sqm Warehouse To Let in York Commercial Park

This warehouse is available to Let or to Purchase. The purchase price is USD 626,770. This price excludes PPT, VAT and tax.

6 Meters to underside of eaves
Building on grade
Roller shutter door size 4000mm wide x 4500mm high
2x Ground floor ablutions
No as built office component
150mm thick mass concrete 30mpa slab flooring
Chromadek side cladding in IBR profile 0.47mm

The warehouse is situated in York Commercial Park, 6km south of the CBD. York Commercial Park measures in excess of 100 acres and boasts modern, best in class industry standards in respect of traffic circulation, yards and design. The developers aim to provide a logistics park with state of the art facilities, capable of matching the ever growing requirements of the region.