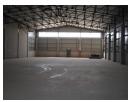

## 790sqm Warehouse To Let in York Commercial Park

This warehouse is available to Let or to Purchase. The purchase price is USD 626,770. This price excludes PPT, VAT and tax.

6 Meters to underside of eaves
Building on grade
Roller shutter door size 4000mm wide x 4500mm high
2x Ground floor ablutions
No as built office component
150mm thick mass concrete 30mpa slab flooring
Chromadek side cladding in IBR profile 0.47mm

Floor Size Building Height 790m² 6m