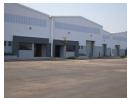

## 659sqm Warehouse To Let in York Commercial Park

This warehouse is available to Let or to Purchase. The purchase price is USD 522,837. This price excludes PPT, VAT and tax.

6 Meters to underside of eaves Building on grade Roller shutter door size 4000mm wide x 4500mm high 2x Ground floor ablutions No as built office component 150mm thick mass concrete 30mpa slab flooring Chromadek side cladding in IBR profile 0.47mm

Floor Size **Building Height**  659m<sup>2</sup>