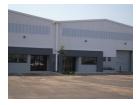

## 659sqm Warehouse To Let in York Commercial Park

This warehouse is available to Let or to Purchase. The purchase price is USD 522,837. This price excludes PPT, VAT and tax.

6 Meters to underside of eaves Building on grade Roller shutter door size 4000mm wide x 4500mm high 2x Ground floor ablutions No as built office component 150mm thick mass concrete 30mpa slab flooring Chromadek side cladding in IBR profile 0.47mm

Yes

The warehouse is situated in York Commercial Park, 6km south of the CBD. York Commercial Park measures in excess of 100 acres and boasts modern, best in class industry standards in respect of traffic circulation, yards and design. The developers aim to provide a logistics park with state of the art facilities, capable of matching the ever growing requirements of the region.