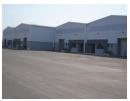

## 659sqm Warehouse To Let in York Commercial Park

This warehouse is available to Let or to Purchase. The purchase price is USD 522,837. This price excludes PPT, VAT and tax.

6 Meters to underside of eaves Building on grade Roller shutter door size 4000mm wide x 4500mm high 2x Ground floor ablutions No as built office component 150mm thick mass concrete 30mpa slab flooring Chromadek side cladding in IBR profile 0.47mm

Yes

The warehouse is situated in York Commercial Park, 6km south of the CBD. York Commercial Park measures in excess of 100 acres and boasts modern, best in class industry standards in respect of traffic circulation, yards and design. The developers aim to provide a logistics park with state of the art facilities, capable of matching the ever growing requirements of the region.