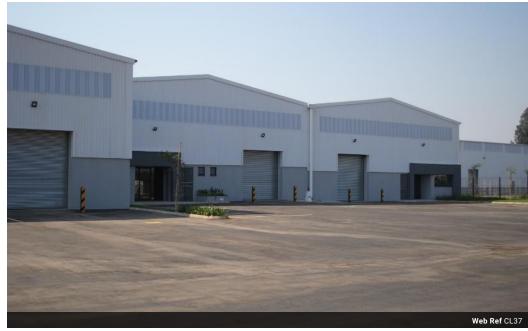

## 659sqm Warehouse To Let in York Commercial Park

This warehouse is available to Let or to Purchase. The purchase price is USD 522,837. This price excludes PPT, VAT and tax.

6 Meters to underside of eaves Building on grade Roller shutter door size 4000mm wide x 4500mm high 2x Ground floor ablutions No as built office component 150mm thick mass concrete 30mpa slab flooring Chromadek side cladding in IBR profile 0.47mm

Yes

The warehouse is situated in York Commercial Park, 6km south of the CBD. York Commercial Park measures in excess of 100 acres and boasts modern, best in class industry standards in respect of traffic circulation, yards and design. The developers aim to provide a logistics park with state of the art facilities, capable of matching the ever growing requirements of the region.