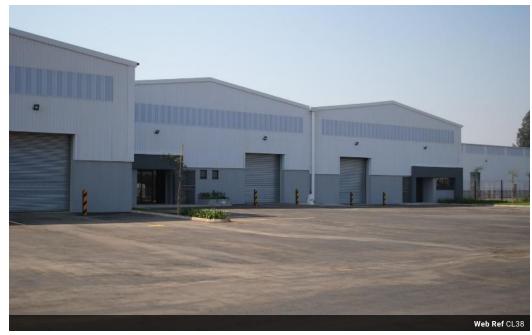

## 574sqm Warehouse To Let in York Commercial Park

This warehouse is available to Let or to Purchase. The purchase price is USD 455,400. This price excludes PPT, VAT and tax.

6 Meters to underside of eaves
Building on grade
Roller shutter door size 4000mm wide x 4500mm high
2x Ground floor ablutions
No as built office component
150mm thick mass concrete 30mpa slab flooring
Chromadek side cladding in IBR profile 0.47mm

The warehouse is situated in York Commercial Park, 6km south of the CBD. York Commercial Park measures in excess of 100 acres and boasts modern, best in class industry standards in respect of traffic circulation, yards and design. The developers aim to provide a logistics park with state of the art facilities, capable of matching the ever growing requirements of the region.