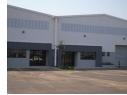

## 574sqm Warehouse To Let in York Commercial Park

This warehouse is available to Let or to Purchase. The purchase price is USD 455,400. This price excludes PPT, VAT and tax.

6 Meters to underside of eaves
Building on grade
Roller shutter door size 4000mm wide x 4500mm high
2x Ground floor ablutions
No as built office component
150mm thick mass concrete 30mpa slab flooring
Chromadek side cladding in IBR profile 0.47mm

The warehouse is situated in York Commercial Park, 6km south of the CBD. York Commercial Park measures in excess of 100 acres and boasts modern, best in class industry standards in respect of traffic circulation, yards and design. The developers aim to provide a logistics park with state of the art facilities, capable of matching the ever growing requirements of the region.