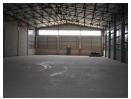

## 574sqm Warehouse To Let in York Commercial Park

This warehouse is available to Let or to Purchase. The purchase price is USD 455,400. This price excludes PPT, VAT and tax.

6 Meters to underside of eaves
Building on grade
Roller shutter door size 4000mm wide x 4500mm high
2x Ground floor ablutions
No as built office component
150mm thick mass concrete 30mpa slab flooring
Chromadek side cladding in IBR profile 0.47mm