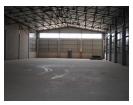

## 443sqm Warehouse To Let in York Commercial Park

This warehouse is available to Let or to Purchase. The purchase price is USD 351,467. This price excludes PPT, VAT and tax.

6 Meters to underside of eaves Building on grade Roller shutter door size 4000mm wide x 4500mm high 2x Ground floor ablutions No as built office component 150mm thick mass concrete 30mpa slab flooring Chromadek side cladding in IBR profile 0.47mm