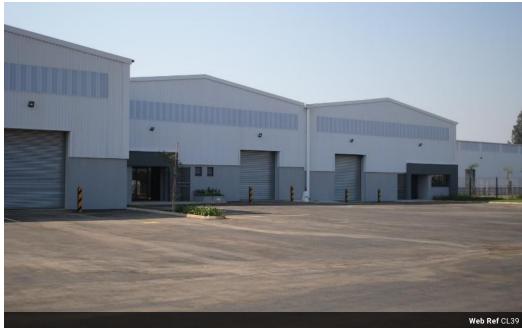

## 443sqm Warehouse To Let in York Commercial Park

This warehouse is available to Let or to Purchase. The purchase price is USD 351,467. This price excludes PPT, VAT and tax.

6 Meters to underside of eaves Building on grade Roller shutter door size 4000mm wide x 4500mm high 2x Ground floor ablutions No as built office component 150mm thick mass concrete 30mpa slab flooring Chromadek side cladding in IBR profile 0.47mm

Yes

The warehouse is situated in York Commercial Park, 6km south of the CBD. York Commercial Park measures in excess of 100 acres and boasts modern, best in class industry standards in respect of traffic circulation, yards and design. The developers aim to provide a logistics park with state of the art facilities, capable of matching the ever growing requirements of the region.

Yes

**Building Name** Zoning

York Commercial Park A8 Commercial

Interior

Power 3 Phase

Exterior

Security

Sizes