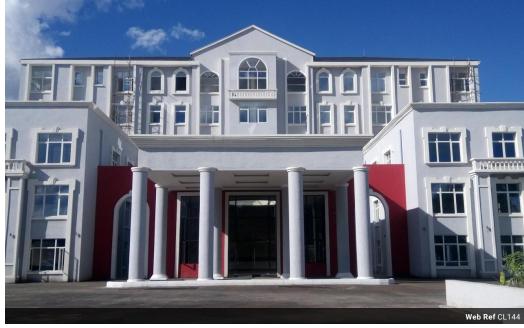

## 250m² Building To Let in Mass Media

Retail and office development. Five storey office building of 7,600 square metres of rentable area. Two ground floor office units from 250 square to about 900sqm. The fifth floor consists of three penthouses, the first penthouse measures 342sq.m, the second penthouse measures 131.75sq.m and the third penthouse measures 342sq.m. Two of the penthouses has 3bedrooms each selfcontained and the third penthouse has two bedrooms each self-contained, each penthouse has a modern open-plan kitchen, fully tiled marble bathrooms, a large living room with access to the terrace allowing expansive magnificent city views of shopping malls such as Arcades, Manda Hill and Eastpark shopping malls, Radisson blu and Protea hotels in a modern secure development. There