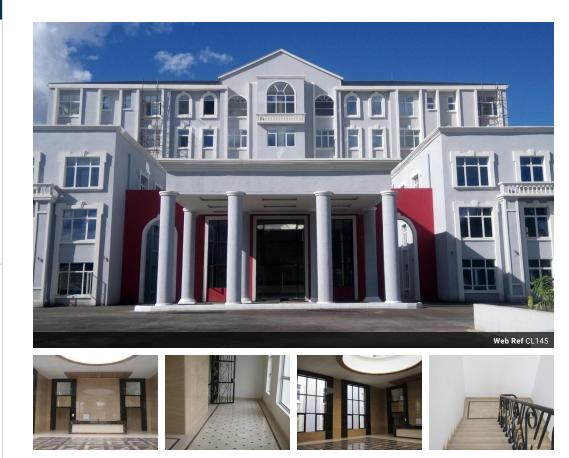

## 450m<sup>2</sup> Office To Let in Mass Media

60

80

The offices are centrally located along great east road accessible and visible to all. The office space comprises of five floors; the ground, first and second floors each measure 1,030.54sq.m. There is ample parking space as well as underground parking to fit

Zoning Commercial

**Exterior** Basement Parkings Open Parking Bays **Sizes** Floor Size Land Size

450m² 11,000m²

https://www.propertypartnerszambia.com