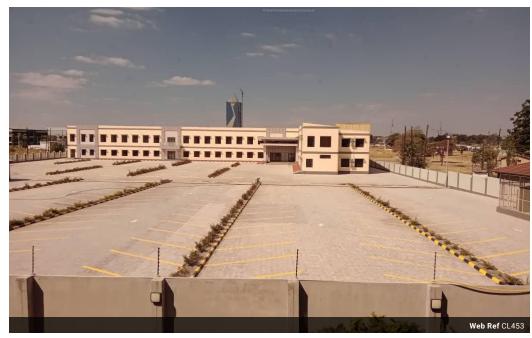

## Centrally Located, Secure and Convenient

The office park is located next to arcades shopping mall. Eastpark Mall is near the office park. The nearest hotel from Pangea

Building Name Zoning Pangea Office Park Commercial

Interior

Air Conditioning Power 3 Phase Yes Yes **Exterior** Security Parking Ratio Yes Floor Size 7 bays / 100

945m²