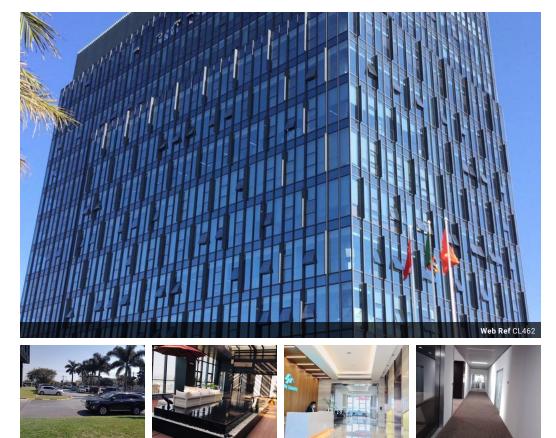

## Centrally Located, Secure and Convenient

The property is located in Olympia area of Lusaka. The Nearest Hotel from the office space is Radison Blue Hotel. The nearest

Building Name Zoning

Interior

Sunshare Building Commercial Exterior

Security

Yes

Sizes

Floor Size

320m²

Air Conditioning **Extras** 

Central A/C & Heating Conference Room Security Covered Parking

Yes