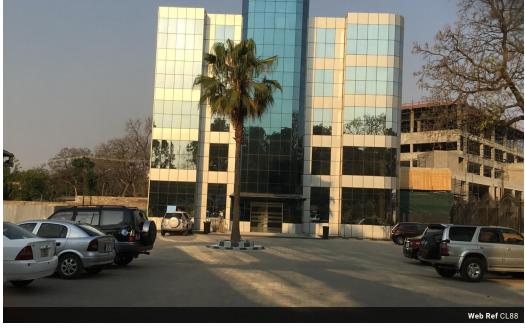

## 170m<sup>2</sup> Serviced Office To Let in Rhodespark

170m<sup>2</sup>

Office units for rent in a double storey office building. Approximately 360 square metres of total office space for lease on the second floor, in a modern secure office building which can be divided into 170 square metres and 190 square metres with onsite