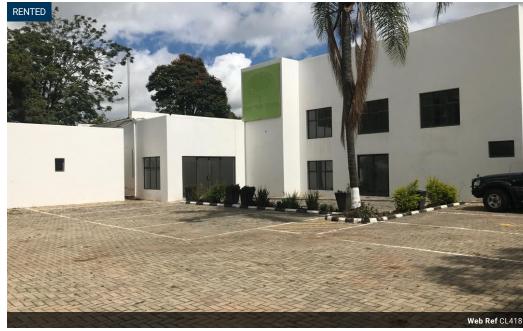

## Spacious offices for a large corporate To Lease in Roma

This double story office building is conveniently located in Roma close to Foxdale & LICS. The ground floor comprises a reception,3 shared office spaces, 4 private offices, 3 board rooms, 3 toilets and a kitchen & staff entertainment area. The upper floor comprises a shared office space, a private office and ladies & gents facilities. There are further storage facilities and a back-up

800m<sup>2</sup>

Building Name Zoning Kavs Commercial Commercial

Exterior

Sizes

Security

Yes Floor Size