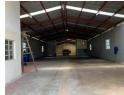

## Warehouse / Workshop To Let in Mazabuka

We have a warehouse available for rent in Mazabuka. The space could be used for a warehouse or workshop.

Main floor area: 817.40sqm Annexed Stores: 105.10sqm Change room: 38.44sqm Generator room: 16.60sqm Carport: 5.30sqm Guard house: 11.60sqm