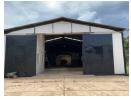

## Warehouse / Workshop To Let in Mazabuka

We have a warehouse available for rent in Mazabuka. The space could be used for a warehouse or workshop.

Main floor area: 817.40sqm Annexed Stores: 105.10sqm Change room: 38.44sqm Generator room: 16.60sqm Carport: 5.30sqm Guard house: 11.60sqm