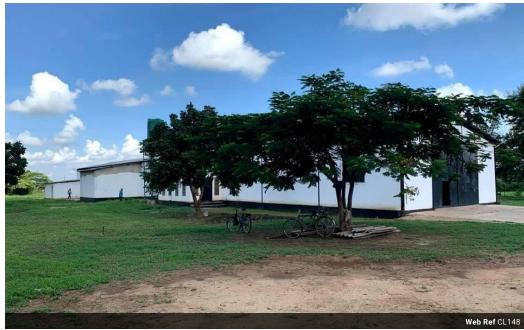

## Warehouse / Workshop To Let in Mazabuka

We have a warehouse available for rent in Mazabuka. The space could be used for a warehouse or workshop.

Main floor area: 817.40sqm Annexed Stores: 105.10sqm Change room: 38.44sqm Generator room: 16.60sqm Carport: 5.30sqm Guard house: 11.60sqm