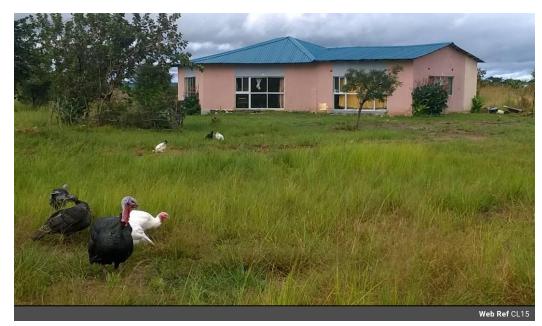

We have a large 3 bedroom House and Fish Farm, still under construction but almost complete, on a 2ha smallholding situated 40kms on the Great North Road. The property is powered by Solar and Generator and the Fish Farm consist of 3 big ponds with the ability of producing 45 to 50 tonnes of fish every six months. Pond sizes are 100x50m, 100x40m and 100x25m. For more