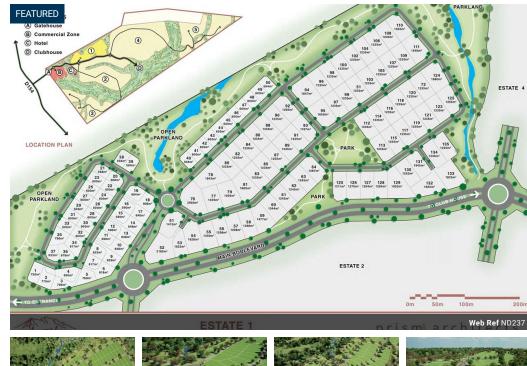

## The Hills: West Village

**Vacant Land (120)** From \$7,800 Size from 600m² to 2,000m²

## The Hills West Village - Where Lifestyle meets Legacy

The Hills Lusaka is a premium residential estate located in the peaceful, fast-growing area of Palabana, just 26 km from Crossroads Mall and 16 km from the Leopards Hill Checkpoint.

The Hills offers a secure, master planned lifestyle for families and investors looking to build their dream homes in a tranquil, well-connected setting.

With 120 plots available in West Village, ranging from 600m2 to 2,000m2, the estate has been designed to blend nature, community living, and modern convenience.