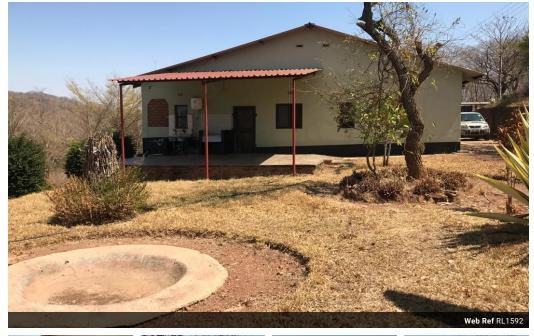

## 3ha Small holding with 2 bedroom house For Sale in Shimabala

This 3ha small holding is perfect for market gardening and small scale chicken production - it has 4 chicken runs and a chicken processing house along with a 2 bedroom house and 2 workers quarters. There's 3 phase ZESCO along with a solar back-up.

## Interior

| Bedrooms     |
|--------------|
| Bathrooms    |
| Kitchens     |
| Recep. Rooms |
| Furnished    |

2

2

1

2

No

Exterior Carports / Parkings Dom. Accom. Pool

gs 2 2 No Sizes

Land Size

3Ha

Extras

4 Chicken runs & chicken preparation house. Storeroom, pump house & green house