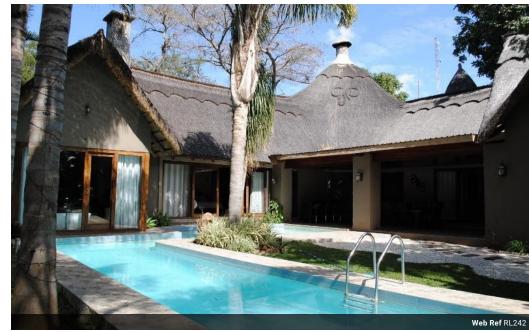

## 4 Bedroomed House For Sale in a Gated Estate in Eureka Park

This 4 Bedroomed House is situated in the Eureka Park area. It houses 3 bathrooms, a study, kitchen, lounge (with fire place) dining room, laundry, verandah with an outdoor Bar and entertaining area. One of the bedrooms has outdoor accesss. Baobab College, First Steps School, SES, Lilayi Family Clinic and Sandy's Creations are nearby. Within a short drive are Cosmopolitan, Makeni and Embassy Malls.

| Pets Allowed | Yes |                     |     |
|--------------|-----|---------------------|-----|
| Interior     |     | Exterior            |     |
| Bedrooms     | 4   | Carports / Parkings | 2   |
| Bathrooms    | 3   | Pool                | Yes |
| Kitchens     | 1   |                     |     |
| Recep. Rooms | 2   |                     |     |
| Studies      | 1   |                     |     |
| Furnished    | Yes |                     |     |