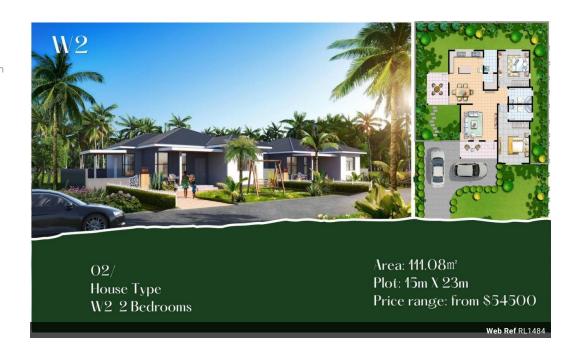

| Interior     |    | Exterior            |       | Sizes      |       |
|--------------|----|---------------------|-------|------------|-------|
| Bedrooms     | 2  | Carports / Parkings | 1     | Floor Size | 111m² |
| Bathrooms    | 2  | Security            | No    |            |       |
| Kitchens     | 1  | Pool                | No    |            |       |
| Recep. Rooms | 2  | Views               | False |            |       |
| Furnished    | No |                     |       |            |       |