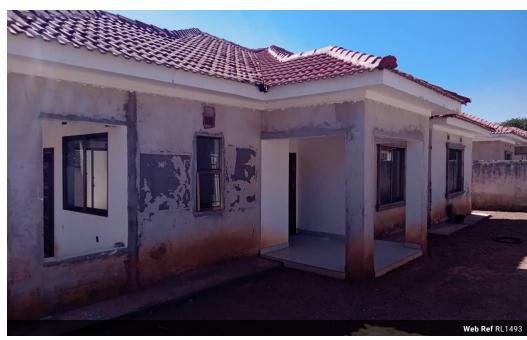

## Centrally Located, Secure and Convenient

The property is located on twin palm road opposite ZAF Complex. The property is 80% finished.

| Interior     |    | Exterior            |       | Sizes      |       |
|--------------|----|---------------------|-------|------------|-------|
| Bedrooms     | 3  | Carports / Parkings | 1     | Floor Size | 165m² |
| Bathrooms    | 2  | Security            | No    | Land Size  | 425m² |
| Kitchens     | 1  | Pool                | No    |            |       |
| Recep. Rooms | 2  | Views               | False |            |       |
| Furnished    | No |                     |       |            |       |