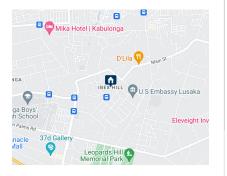

## Quiet, Secure and Convenient

The residential complex is close to American Embassy, Ibex Hill. The plots are gated and secure with proper water reticulation. The roads within the complex are paved and solar streetlights are all over the premises. The complex has a centralised solar system.