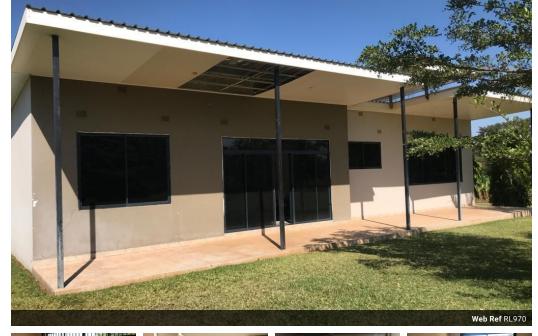

## \$350,000

2ha Small Holding with 3 bedroom house for sale in Beresford Estate

This 2ha small holding sits in the tranquil Beresford Estate. The plot is fenced and there are numerous fruit trees that have been established along with a vegetable garden. There's a 3 bedroom house with a garage, store rooms and staff quarters.

## Pets Allowed Interior Bedrooms Bathrooms Recep. Rooms

Studies

Furnished

| 3  |
|----|
| 2  |
| 2  |
| 1  |
| No |
|    |

Yes

| Exterior            |
|---------------------|
| Garages             |
| Carports / Parkings |
| Security            |
| Dom. Accom.         |
| Pool                |
| Views               |
|                     |

2 2 No 1 No False **Sizes** Floor Size Land Size

180m² 2Ha

https://www.propertypartnerszambia.com