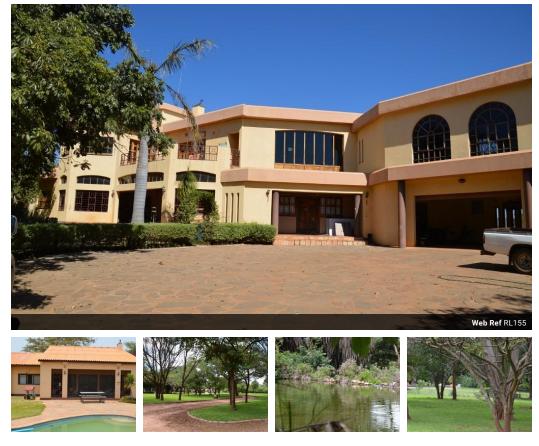

## Ezweni Estate, Leopards Hill Road. 13 houses on 30 acres of beautiful land for sale

14 acres of land within a gated complex. 6 houses which are fully rented and land for further development.

Leopards Hill is on the outskirts of the city in a South East direction. The area offers the ultimate in outdoor family living and is accessible from the Leopards Hill road (which runs between Woodlands and Kabulonga and through Crossroads) or the recently tarred back roads towards the South (Kafue road) or roads towards the East (Airport road). Trade names and places of interest within a 5km radius include, the Lusaka Gun Club, the Lusaka Motocross Club, Monkey Pools, Marys Book shop, Lazy J Stables, Trotover Stable yard, Leopards Hill Polocrosse and Cricket Club, The Village shopping outlets, Leopards Hill Light Industrial Park, Oxygym, American International School, Cross Roads Shopping Centre, MFES Industrial Park,...

## Extras

All houses occupied. Large grounds with further development opportunities. Pond on estate

https://www.propertypartnerszambia.com

56,000m<sup>2</sup>