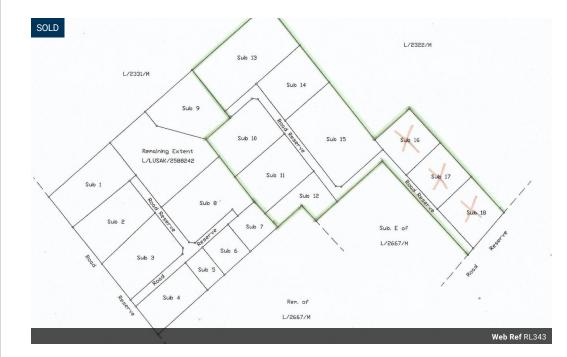

## 5635sqm Plot For Sale in Leopards Hill

5635sqm Plot For Sale in Leopards Hill

This plot is Sub 14

 $Sub\ 10-6437\ square\ metres-RL339\ https://www.lilayirealestate.com/results/residential/for-sale/lusaka/leopards-hill/vacant-land/339/$ 

 $Sub 13 - 10820 \ square \ metres - RL342 \ https://www.lilayirealestate.com/results/residential/for-sale/lusaka/leopards-hill/vacant-land/342/$ 

 $Sub\ 14-5635\ square\ metres-RL343\ https://www.lilayirealestate.com/results/residential/for-sale/lusaka/leopards-hill/vacant-land/343/$ 