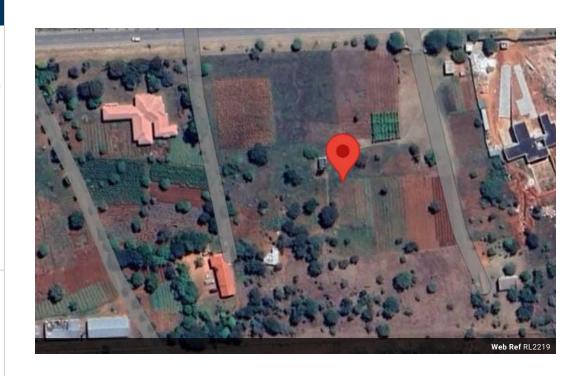

## Vacant Land for Sale - Lilayi

An expansive 16,000 sqm vacant plot located along South Park Street in Lilayi is now available for sale. This property offers excellent road frontage, making it ideal for residential development, commercial use, or long-term investment.