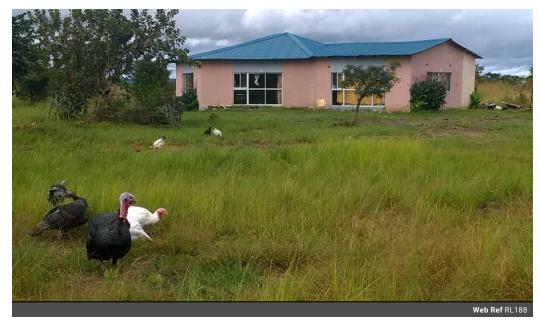

## Fish Farm for Sale on 2ha Small Holding in Chisamba

We have a large 3 bedroom House and Fish Farm, still under construction but almost complete, on a  $2 \, \text{ha}$  smallholding situated 40kms on the Great North Road. The property is powered by Solar and Generator and the Fish Farm consists of 3 big ponds with the ability to producing 45 to 50 tonnes of Fish every 6 months. Pond sizes are  $100 \times 50 \, \text{m}$ ,  $100 \times 40 \, \text{m}$  and  $100 \times 25 \, \text{m}$ .

| Interior     |   | Exterior |     | Sizes     |     |
|--------------|---|----------|-----|-----------|-----|
| Bedrooms     | 3 | Security | No  | Land Size | 2Ha |
| Bathrooms    | 1 | Pool     | No  |           |     |
| Kitchens     | 1 | Views    | Yes |           |     |
| Recep. Rooms | 2 |          |     |           |     |