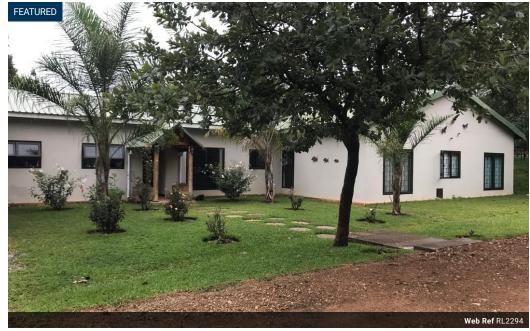

Discover this exceptional 1-hectare property in the tranquil Balmoral area of Makeni, Lusaka. The spacious 420 sq m main house boasts three bedrooms, including a master suite with an en suite bathroom and dressing room, two additional bedrooms with built-in cupboards, a spare bathroom, and a versatile office or fourth bedroom. The expansive open-plan kitchen features a breakfast island and a large walk-in pantry, flowing seamlessly into the lounge and dining area, all opening onto a generous 105 sq m L-shaped verandah perfect for entertaining. Additional amenities include a large laundry room, a workshop/office or fifth bedroom with a roll-up door, a box room, and a double garage. The home is powered by a 6kW solar system (main house only), three-phase Zesco, and features a borehole, 5,000L overhead water tank, nine garden...