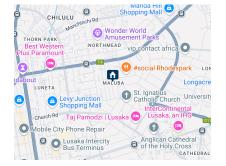

## Centrally Located, Secure and Convenient

No

The nearest hospital from the property is Care for Business Medical Centre. Masjid Tawheed is the nearest Mosque from the property.

| Interior     |   | Exterior |       | Sizes      |                     |
|--------------|---|----------|-------|------------|---------------------|
| Bedrooms     | 4 | Security | Yes   | Floor Size | 2,719m <sup>2</sup> |
| Bathrooms    | 3 | Pool     | Yes   |            |                     |
| Recep. Rooms | 2 | Views    | False |            |                     |
| Studies      | 1 |          |       |            |                     |