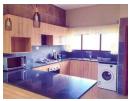

The light and spacious apartments feature sunny reception room with new furnishings, and double glass doors leading to the generous backyard which runs the length of apartment. The west facing backyard enjoys the afternoon/evening sunset. In addition there is a fully fitted kitchen, master en suite bedroom opening onto the backyard, a shower & bathroom, ample storage. The apartment is beautifully furnished and features high quality fixtures and fittings including air conditioning.