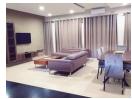

The light and spacious apartments feature sunny reception room with new furnishings, and double glass doors leading to the generous backyard which runs the length of apartment. The west facing backyard enjoys the afternoon/evening sunset. In addition there is a fully fitted kitchen, master en suite bedroom opening onto the backyard, a shower & bathroom, ample storage. The apartment is beautifully furnished and features high quality fixtures and fittings including air conditioning.