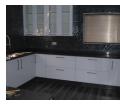

**A** 3

- Guest toilet

- Lounge with fire place Dining room with wash basin Kitchen with eye-level oven & hob, microwave, fridge/freezer Laundry & scullery area with washing machine & dish washer

1st Storey