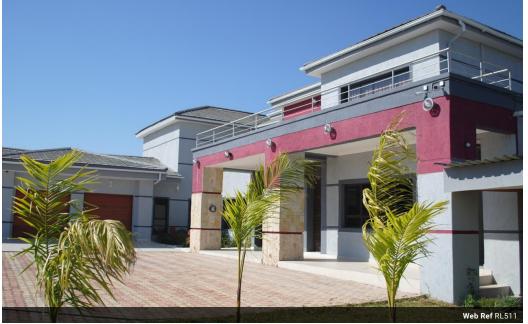

## Large 5 Bedroom Executive House To Let in Beresford Estate

Double Story Down-stairs

5

- Entrance with hall stand - Reception room with fish tank
- 2 bedrooms on right with shared bathroom (bath & shower)

**A** 3

- Guest toilet

- Lounge with fire place Dining room with wash basin Kitchen with eye-level oven & hob, microwave, fridge/freezer Laundry & scullery area with washing machine & dish washer

1st Storey

- 2 bedrooms with shared bathroom (bath & shower)
- Master bedroom with walk-in closet & en-suite bathroom (bath & shower)
- 1 bedroom with en-suite bathroom & study area TV-room with fire place

5

5

1

3

1

Yes

- Balcony

## Interior Bedrooms

Extras Semi Furnished

Bathrooms Kitchens Recep. Rooms Studies Furnished

Exterior Garages Security Dom. Accom. Pool

Sizes Land Size

10,000m<sup>2</sup>

3

1