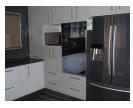

**A** 3

- Guest toilet

- Lounge with fire place Dining room with wash basin Kitchen with eye-level oven & hob, microwave, fridge/freezer Laundry & scullery area with washing machine & dish washer

1st Storey