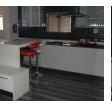

**A** 3

- Guest toilet

- Lounge with fire place Dining room with wash basin Kitchen with eye-level oven & hob, microwave, fridge/freezer Laundry & scullery area with washing machine & dish washer

1st Storey