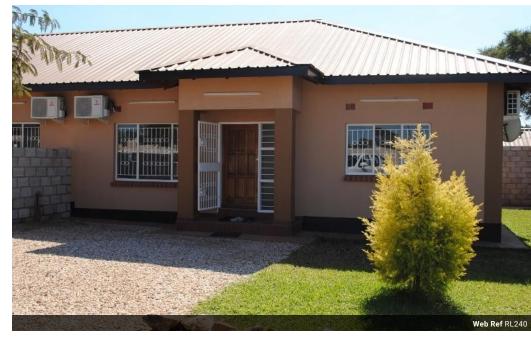

## 3 Bedroomed Semi Detached Apartment For Let in Mapepe Area of Chilanga

This 3 Bedroomed semi-detached apartment has 2 bathrooms. The lounge and Master Bedroom are Airconditioned. The apartment has a laundry, kitchen, dining room and a small private garden. Within a 20 minute drive there are 3 malls located in the Makeni area for shopping and amenities. The property is located before the Toll. Baobab College, SES and Sandy's Creations are within a 15 minute drive.

| Interior     |    | Exterior            |       |
|--------------|----|---------------------|-------|
| Bedrooms     | 3  | Carports / Parkings | 2     |
| Bathrooms    | 2  | Security            | No    |
| Kitchens     | 1  | Pool                | No    |
| Recep. Rooms | 2  | Views               | False |
| Furnished    | No |                     |       |