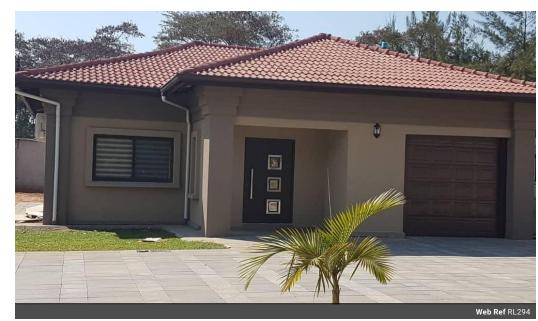

## 3 Bedroom Furnished Townhouse To Let in Eureka Park

These 3 bedroom houses are absolutely stunningly furnished. All 3 bedrooms are air-conditioned. There is a separate TV lounge. The front of the houses share a communal garden with a private garden at the rear of each house.

| Interior     |     | Exterior            |     | Sizes      |                      |
|--------------|-----|---------------------|-----|------------|----------------------|
| Bedrooms     | 3   | Garages             | 1   | Floor Size | 260m²                |
| Bathrooms    | 2.5 | Carports / Parkings | 3   | Land Size  | 10,175m <sup>2</sup> |
| Kitchens     | 1   | Security            | Yes |            |                      |
| Recep. Rooms | 3   | Dom. Accom.         | 1   |            |                      |
| Studies      | 1   | Pool                | No  |            |                      |
| Furnished    | Yes |                     |     |            |                      |