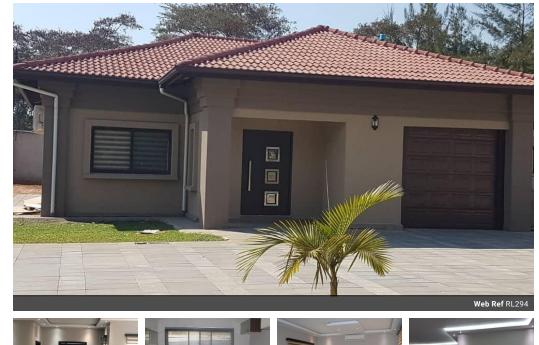

## 3 Bedroom Furnished Townhouse To Let in Eureka Park

These 3 bedroom houses are absolutely stunningly furnished. All 3 bedrooms are air-conditioned. There is a separate TV lounge. The front of the houses share a communal garden with a private garden at the rear of each house. The houses are furnished but do not contain linen, towels or other items of a personal nature. The master bedroom is en-suite. The kitchen has a pantry. The house is located in Eureka Park near Baobab College, Lilayi Family Clinic, First Steps School. A short drive from Makeni and Émbassy, Cosmopolitan and Makeni Malls.

Exterior Garages Carports / Parkings Security Dom. Accom. Pool

Sizes Floor Size Land Size

260m<sup>2</sup> 10.175m<sup>2</sup>

## Extras

Master Bedroom En-suite. Separate TV Lounge. Pantry. Domestic Accommodation for 1 person - No families. Private garden to rear. Excludes Linen & Cutlery