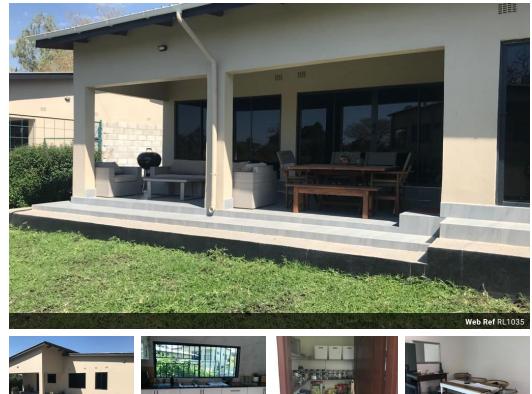

## Modern 3 bedroom house to let in Leopards Hill

Yes

This lovely 3 bedroom house is close to all the Leopards Hill amenities such as the American International School, Casa de Bambini and the gym around the corner. There's Leopards Hill Mall, The Village with shopping and plenty of restaurants to choose from in the area.

## Interior

Extras

| Bedrooms     | 3  |
|--------------|----|
| Bathrooms    | 2  |
| Kitchens     | 1  |
| Recep. Rooms | 2  |
| Studies      | 1  |
| Furnished    | No |
|              |    |

Pantry; Laundry & Study

Exterior Carports / Parkings Pool

Ananda Wedding & 💼 fi i 0 AISL - American The Zambean Coffee Co 0 D152

https://www.propertypartnerszambia.com