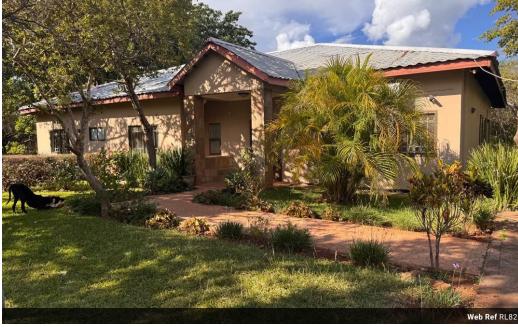

## 4 Bedroom Semi-Furnished House To Let, Chifwema Road, Leopards Hill.

This 4 bedroomed house comes semi-furnished, it has large spacious bedrooms with full cupboards. 2 bedrooms are on suite. One bedroom could be converted to a study. The kitchen is large with a fitted oven. There are 2 staff houses included in the rent. Communal grounds for all houses with own private garden per house. Zesco by prepaid meter & back-up power, water, garden staff included. Gym at the pool area. Lovely walled complex, all expats on site, large house with storage cupboards inside. Store room available for the house.