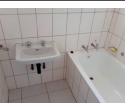

## Interior

| Bedrooms     |  |
|--------------|--|
| Bathrooms    |  |
| Recep. Rooms |  |
| Studies      |  |
| Furnished    |  |

| 1  |
|----|
| 1  |
| No |
|    |

Extras

Central A/C & Heating Built-in Wardrobes Security