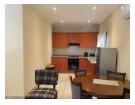

## Executive serviced apartements

There is a total of 32 executive apartments of which 22 are two bedroomed which include TVs, a full DSTV bouquet, free high-speed internet, laundry and maid services, private pools for every 5 apartments, lap pool, resort pools, gym access, 24hrs security and standby generator. Within the resort is a gym, spa, hairdresser, supermarket, restaurants and ATMs

| Interior     |     | Exterior            |     |
|--------------|-----|---------------------|-----|
| Bedrooms     | 2   | Carports / Parkings | 2   |
| Bathrooms    | 1   | Security            | Yes |
| Kitchens     | 1   | Pool                | Yes |
| Recep. Rooms | 1.5 | Views               | Yes |
| Furnished    | Vec |                     |     |