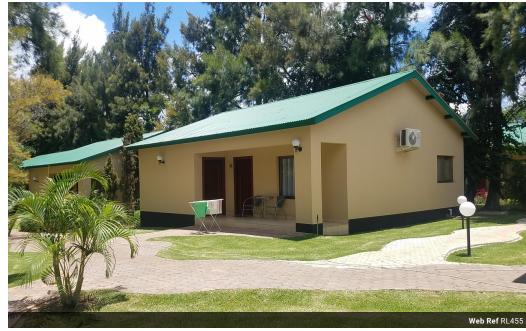

## Executive serviced apartements

There is a total of 32 executive apartments of which 22 are two bedroomed which include TVs, a full DSTV bouquet, free high-speed internet, laundry and maid services, private pools for every 5 apartments, lap pool, resort pools, gym access, 24hrs security and standby generator. Within the resort is a gym, spa, hairdresser, supermarket, restaurants and ATMs

| Interior     |     | Exterior            |     |
|--------------|-----|---------------------|-----|
| Bedrooms     | 2   | Carports / Parkings | 2   |
| Bathrooms    | 1   | Security            | Yes |
| Kitchens     | 1   | Pool                | Yes |
| Recep. Rooms | 1.5 | Views               | Yes |
| Furnished    | Vec |                     |     |