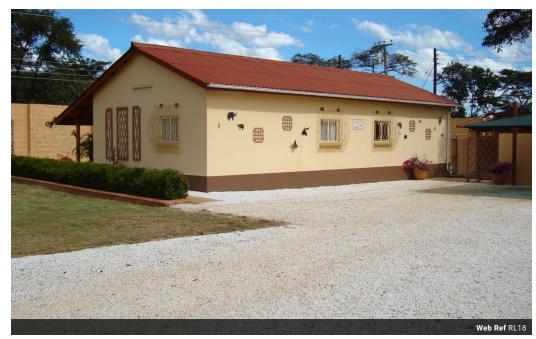

## Fully Furnished 1 Bedroom Cottage To Let in Mariondale

Available on either a short or long term rental basis and set in a walled and gated complex with a communal garden and pool, we offer a tastefully and fully furnished 1 bedroom 1 bathroom (with shower only) Cottage in Mariondale Lusaka.

| Interior     |     | Exterior            |     |
|--------------|-----|---------------------|-----|
| Bedrooms     | 1   | Carports / Parkings | 2   |
| Bathrooms    | 1   | Security            | Yes |
| Kitchens     | 1   | Pool                | Yes |
| Recep. Rooms | 1   | Views               | No  |
| Furnished    | Yes |                     |     |