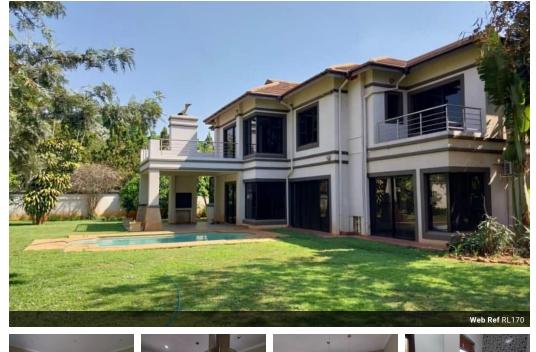

## Exclusive 4 bedroom house to rent in Lilayi

We have for rent an exclusive 4 bedroom house to rent on Mukwa Drive opposite Sandys Creations in Lilayi, Lusaka. The house is fitted with all appliances and the complex is well secured, well maintained and offers a back up generator.

| Pets Allowed |
|--------------|
| Interior     |
| Bedrooms     |
| Bathrooms    |

Kitchens

Furnished

Recep. Rooms

| Exterior            |       |
|---------------------|-------|
| Garages             | 2     |
| Carports / Parkings | 2     |
| Security            | Yes   |
| Dom. Accom.         | 1     |
| Pool                | Yes   |
| Views               | False |
|                     |       |