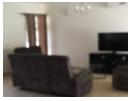

## 3 Bedroom House To Let in Roma

The house has 3 bedrooms with the master self-contained and walk-in closet. The house comprises: -Living and dining area. -Kitchen with granite tops and melamine finishes.