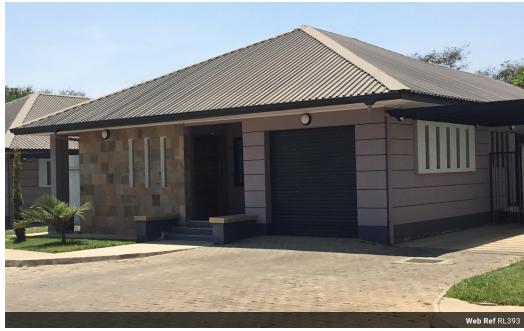

## 3 Bedroom House To Let in Roma

The house has 3 bedrooms with the master self-contained and walk-in closet. The house comprises: -Living and dining area. -Kitchen with granite tops and melamine finishes.

-Bathroom with bath, double basin, shower and tiled floors.

Each house has a garage and outside parking, from the Kitchen you can access the garage and laundry room. This complex of 10 houses is conveniently located in the heart of Roma few minutes drive to East Park Mall and very close proximity to Foxdale Mall.