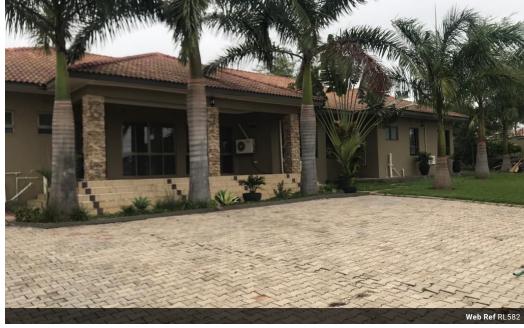

## Spacious family home For Rent

Spacious 5 bedroom house with 4 bedrooms en-suite and has lounge, dining area and separate TV room, veranda for entertaining. Located in a secure neighbourhood.

| Interior     |     | Exterior            |    |
|--------------|-----|---------------------|----|
| Bedrooms     | 4.5 | Carports / Parkings | 3  |
| Bathrooms    | 3   | Pool                | No |
| Kitchens     | 1   |                     |    |
| Recep. Rooms | 2   |                     |    |
| Studies      | 1   |                     |    |
| Furnished    | No  |                     |    |