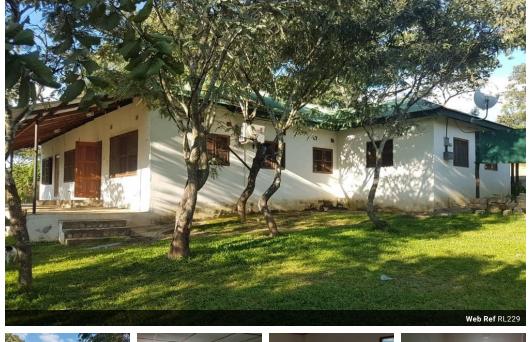

Availability Immediately Deposit \$1,000

Private family home in a bush setting For Rent in Leopards Hill/State Lodge area, Lusaka

A 3 bedroom 3 bathroom family home with open living/dining area. Light airy kitchen with lockable pantry. It has a private fenced garden within a small complex with separate entrance. Secluded bush setting

## Pets Allowed Interior Bedrooms

| Dearoonno    | 0  |
|--------------|----|
| Bathrooms    | 3  |
| Kitchens     | 1  |
| Recep. Rooms | 2  |
| Furnished    | No |

Yes

2

Exterior Pool

No

https://www.propertypartnerszambia.com